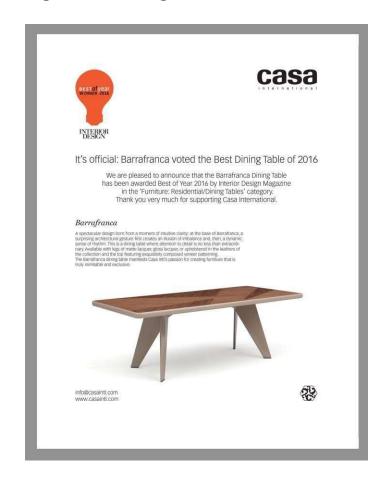

'Positano Modular Sofa' and 'Barrafranca Dining Table' has been awarded Best of Year 2015/2016 by Interior Design Magazine in the 'Furniture: Residential/Seating and Residential/DiningTables' category.