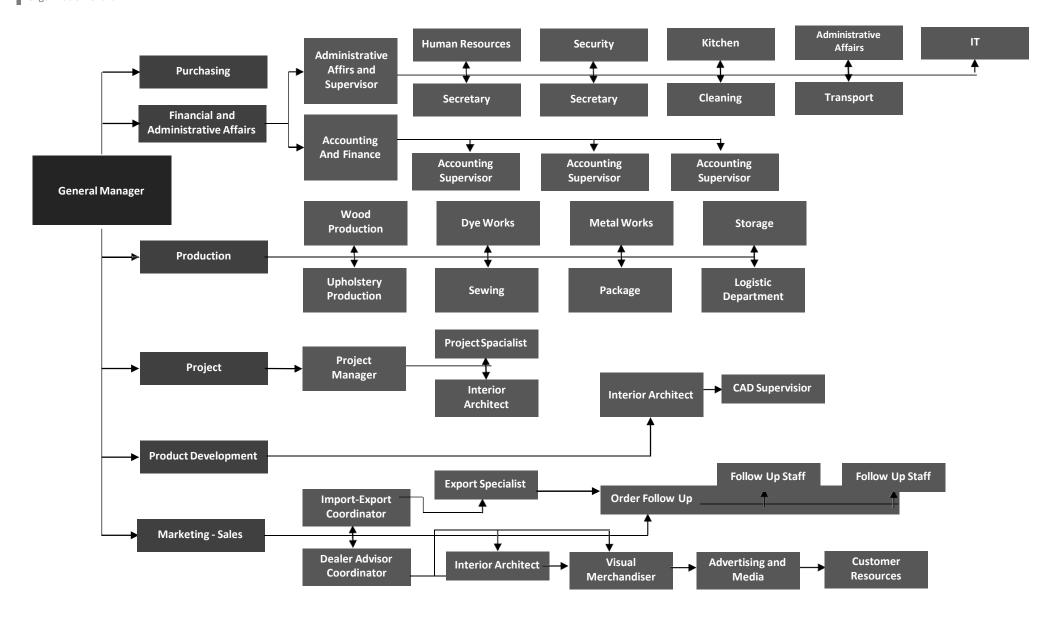

casa

About CASA

Organization Chart

casa

About CASA

Headquarters and Factory

Casa
About CASA
Overview

Building on the firm's halfcentury of experience, and under Hasan Kasan's continuing leadership, Casa's second-generation team of designers, engineers, and craftsmen work zealously to keep the company at the forefrontof the fine furniture industry.