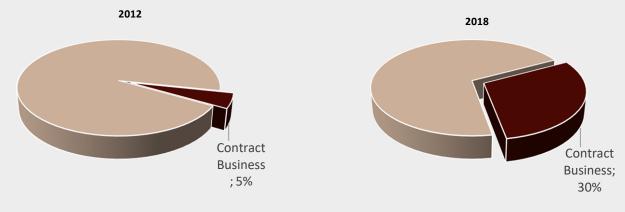

### Contract Business Improvement

- Casa started out its contract furniture business line in 2012, mainly focused on hotels, residences and common areas such as Hilton, Sheraton, Mandarin, Mariott etc.
- Within just 5 years, Casa wel-earned are putation in contract furniture business for comfort, durability and contemporary style.
- CasaGroupaccomplisheddistinctive projects bothin Turkeyandin different regions of the worldin ashort period of time and became asought after solution partner by customers for both commercial and residential purposes and Casa's reach continues to extend.
- Fueledbothby the worldwideincreasing hospitality investments and Casa's satisfactory delivery in high-endprojects; Contract Business share in its total revenue to 30% in 2018, from 5% in 2012.

#### **Share of Contract Business in Total Sales Revenues**